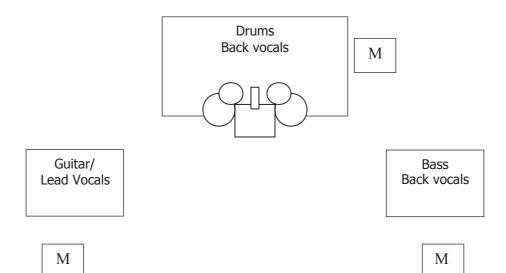

|
| 4       | Rack Tom 2 | 408/308/SM58  | 4             |            |
| 5       | Floor Tom  | 408/308/SM59  | 5             |            |
| 6       | Hi-Hat     | 451/Condenser | 6             |            |
| 7       | Overhead L | 451/Condenser |               |            |
| 8       | Overhead R | 451/Condenser |               |            |
| 9       | Bass       | XLR           |               | Compressor |
| 10      | Bass       | D12/D25/M88   | 7             | Compressor |
| 11      | Guitar     | SM57/409      | 8             |            |
| 12      | Vocal      | SM 58         | 9             |            |
| 13      | Vocal      | SM 58         | 10            |            |
| 14      | Vocal      | SM 58         | 11            |            |

## **STAGE PLOT**