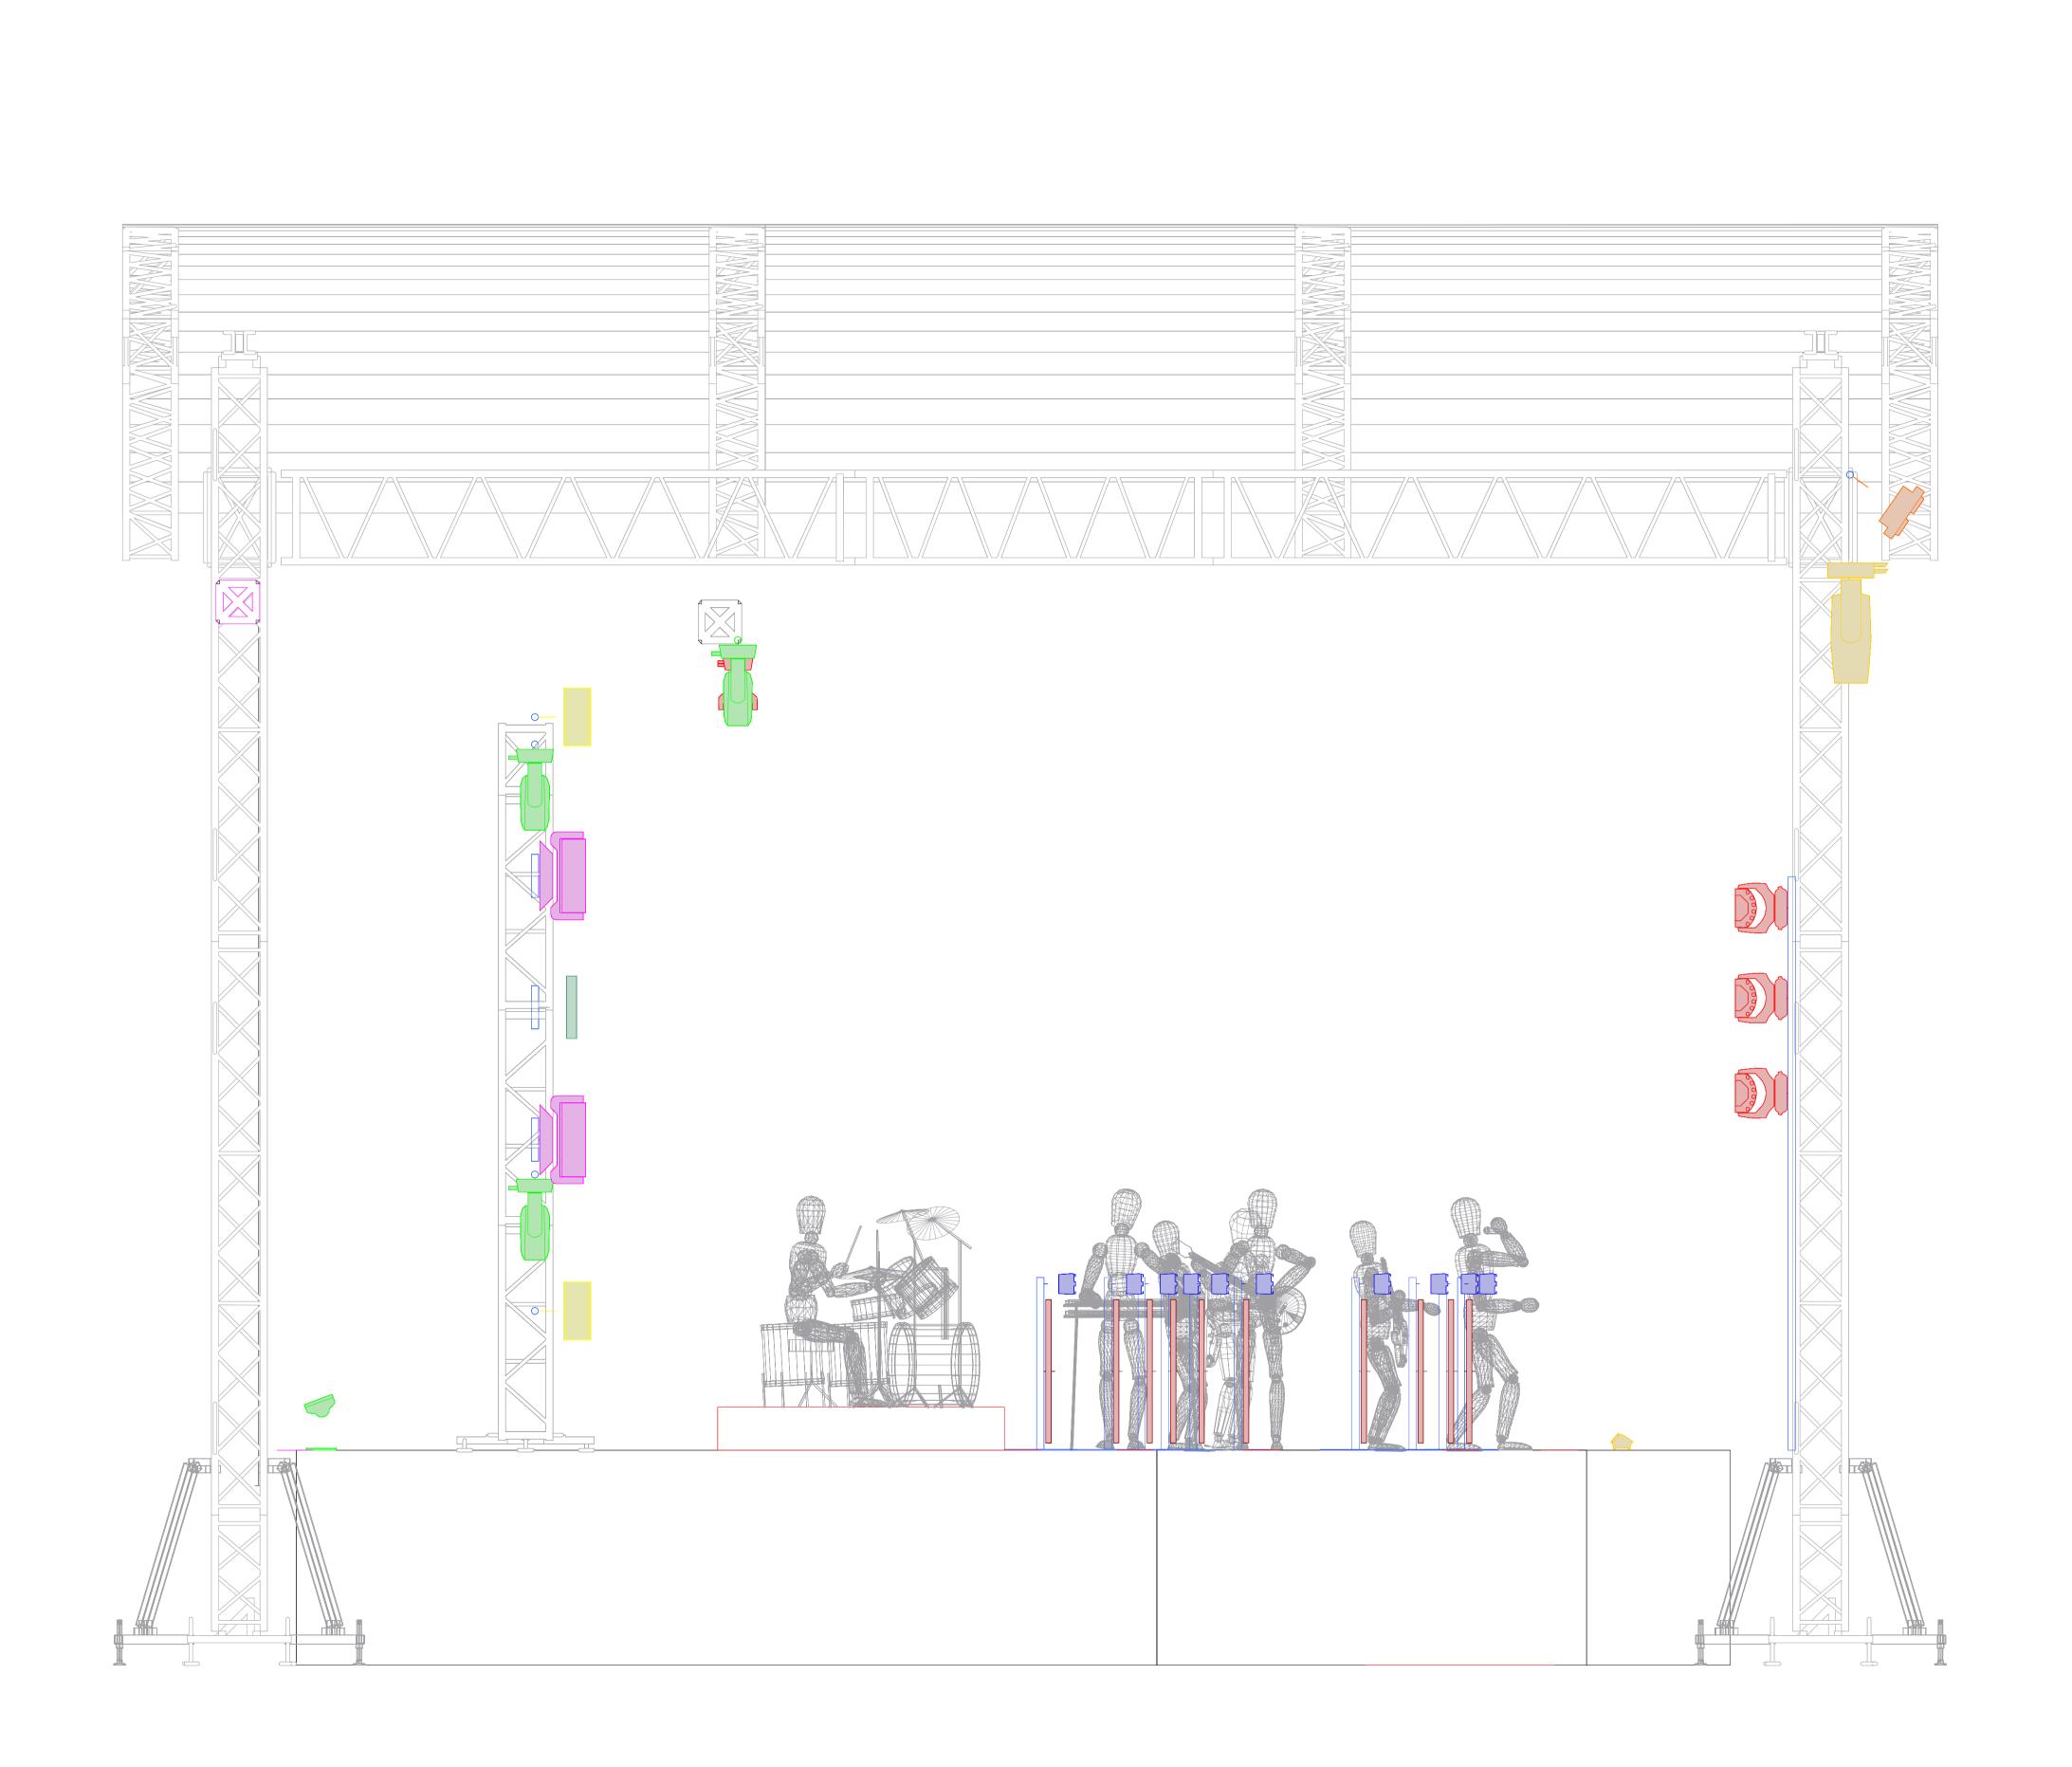

EQUIPMENT SUPPLIER

REVISION INFO

REMARKS

PUCHATY

FOH Space 4m x 2m

MACIEJ

| PROPUCTION    | Plener 2023         |                  |            |           |
|---------------|---------------------|------------------|------------|-----------|
| PRODUCTION    | VENUE               | (                | CITY       | SHOW DATE |
| DRAWING TITLE | FRO                 | ONT vie          | ew .       |           |
| ARTIST        | Agnieszka Chylińska |                  |            |           |
| LIGHTING      | Michał Parzych      | DIRECTOR         |            |           |
| designer      | +48 662 240 734     | PRINT            | <b>A</b> 1 | REVISION: |
|               | mparzych@gbd.com.pl | SCALE            | 1:25       |           |
| SET designer  |                     | REVISION<br>DATE | 30.01.2023 | 1         |
| DRAWN BY      | Michał Parzych      | PAGE             | 1 of 4     |           |